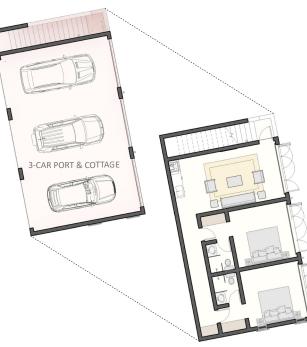

### COVERED AREA: 2554 SQ.FT.

| ENTRANCE<br>5'-9" x 8'-0"                    | 19'-6" x 16'-3"<br>PATIO<br>12'-4" x 51'-9" |
|----------------------------------------------|---------------------------------------------|
| FOYER                                        |                                             |
| 8'-6" x 8'-0"                                | DECK<br>16'-0" x 51'-9"                     |
| STUDY                                        |                                             |
| 12'-0" x 12'-0"                              | LAP POOL<br>11'-6" x 50'-3"                 |
| POWDER                                       |                                             |
| 12'-0" X 5'-0"<br>KITCHEN<br>13'-3" x 16'-3" | 3-CAR PORT &<br>COTTAGE<br>37'-0" x 23'-0"  |
| PANTRY<br>5'-6" x 8'-7"                      |                                             |