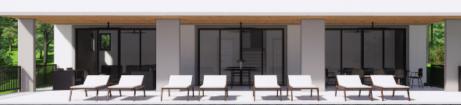

### COVERED AREA: 2554 SQ.FT.

| ENTRANCE<br>5'-9" x 8'-0"                    | 19'-6" x 16'-3"<br>PATIO<br>12'-4" x 51'-9" |
|----------------------------------------------|---------------------------------------------|
| FOYER                                        |                                             |
| 8'-6" x 8'-0"                                | DECK<br>16'-0" x 51'-9"                     |
| STUDY                                        |                                             |
| 12'-0" x 12'-0"                              | LAP POOL<br>11'-6" x 50'-3"                 |
| POWDER                                       |                                             |
| 12'-0" X 5'-0"<br>KITCHEN<br>13'-3" x 16'-3" | 3-CAR PORT &<br>COTTAGE<br>37'-0" x 23'-0"  |
| PANTRY<br>5'-6" x 8'-7"                      |                                             |