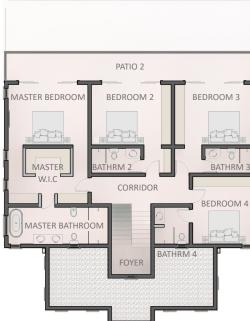

LAUNDRY 5'-6" x 11'-0"

LIVING ROOM

LOWER LEVEL PLAN

MASTER WALK-IN-CLOSET 11'-3" x 9'-1"

MASTER BATHROOM 7'-6" x 20'-4"

BEDROOM 2 12'-4" x 14'-3" BATHROOM 2 5'-0" x 10'-0"

> **BEDROOM 3** 12'-4" x 14'-3"

BATHROOM 3 5'-0" x 10'-0"

BEDROOM 4 11'-9" x 12'-7" BATHROOM 4 7'-6" x 7'-0"

> CORRIDOR 5'-6" x 19'-11"

> > PATIO 2 6'-0" x 51'-8"