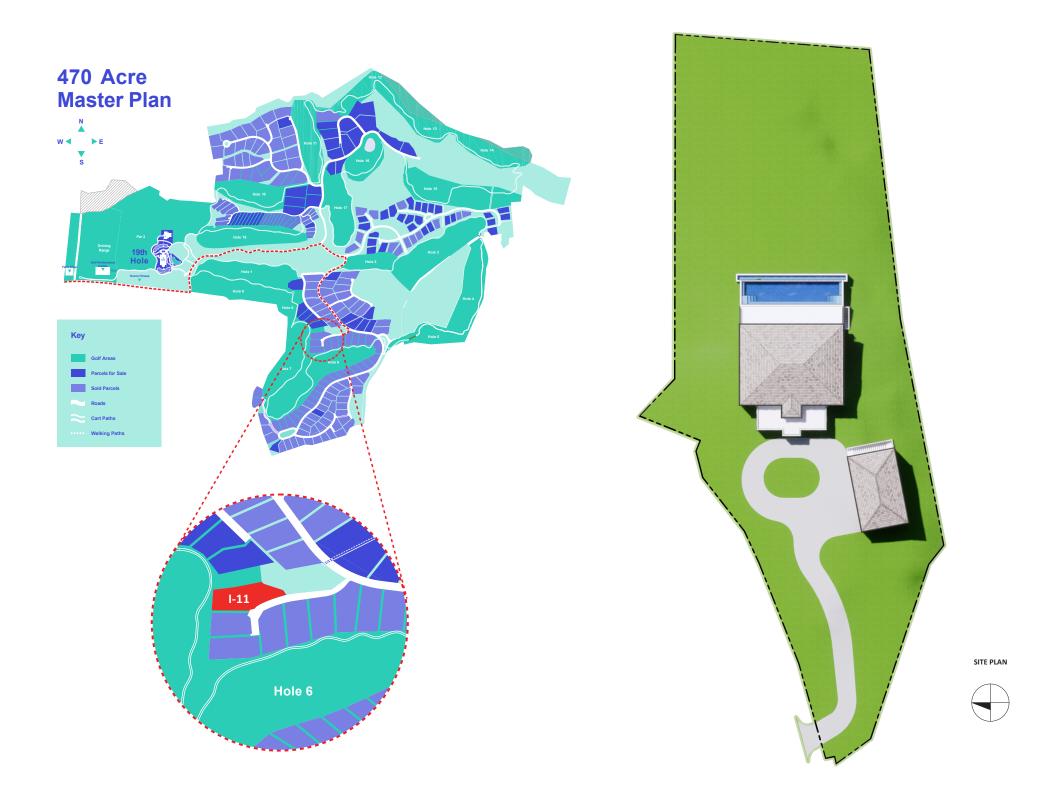

## **RUBY** Quick Facts:

- □ Impressive Sea Views
- Beautiful Surrounding Environment Of The Apes
  Hills Club Golfcourse
- $\hfill\square$  50ft Long Lapping Pool w/ Infinity Edge
- □ Total Gross Covered Area 4,745 sq.ft.
- Located on 33,196 sq.ft. Of Land In The Prestigious
  Apes Hill Club
- 4 Generously Sized Bedrooms All With En-suites
- Spacious Study Room
- Modern Interiors w/ Quality Finishes and Fittings
- High Tray Ceilings
- □ 3-Car Port & 2-Bedroom Cottage
- All Structural Elements Designed To Withstand
  Hurricane Force Winds