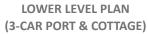

## **GROUND LEVEL PLAN**

### COVERED AREA: 2554 SQ.FT.

| ENTRANCE<br>5'-9" x 8'-0"                    | 19'-6" x 16'-3"<br>PATIO<br>12'-4" x 51'-9" |
|----------------------------------------------|---------------------------------------------|
| FOYER                                        |                                             |
| 8'-6" x 8'-0"                                | DECK<br>16'-0" x 51'-9"                     |
| STUDY                                        |                                             |
| 12'-0" x 12'-0"                              | LAP POOL<br>11'-6" x 50'-3"                 |
| POWDER                                       |                                             |
| 12'-0" X 5'-0"<br>KITCHEN<br>13'-3" x 16'-3" | 3-CAR PORT &<br>COTTAGE<br>37'-0" x 23'-0"  |
| PANTRY<br>5'-6" x 8'-7"                      |                                             |

LAUNDRY 5'-6" x 11'-0"

LIVING ROOM

LOWER LEVEL PLAN

MASTER WALK-IN-CLOSET 11'-3" x 9'-1"

MASTER BATHROOM 7'-6" x 20'-4"

BEDROOM 2 12'-4" x 14'-3" BATHROOM 2 5'-0" x 10'-0"

> **BEDROOM 3** 12'-4" x 14'-3"

BATHROOM 3 5'-0" x 10'-0"