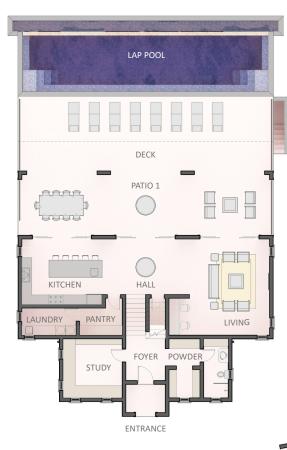

### COVERED AREA: 2554 SQ.FT.

| ENTRANCE<br>5'-9" x 8'-0"                    | 19'-6" x 16'-3"<br>PATIO<br>12'-4" x 51'-9" |
|----------------------------------------------|---------------------------------------------|
| FOYER                                        |                                             |
| 8'-6" x 8'-0"                                | DECK<br>16'-0" x 51'-9"                     |
| STUDY                                        |                                             |
| 12'-0" x 12'-0"                              | LAP POOL<br>11'-6" x 50'-3"                 |
| POWDER                                       |                                             |
| 12'-0" X 5'-0"<br>KITCHEN<br>13'-3" x 16'-3" | 3-CAR PORT &<br>COTTAGE<br>37'-0" x 23'-0"  |
| PANTRY<br>5'-6" x 8'-7"                      |                                             |